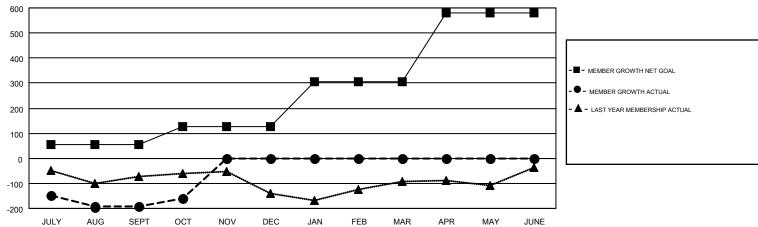

## GMT MONTHLY MEMBERSHIP PROGRESS REPORT

Multiple District 20

Results as of: 10/31/2017

LOCATION: NEW YORK

GMT CA 1

GMT: MAHESH CHITNIS

| Clubs         |               |             |               | Members               |                           |                         |                                                    |  |
|---------------|---------------|-------------|---------------|-----------------------|---------------------------|-------------------------|----------------------------------------------------|--|
|               | RESULTS FOR   | R 2017-2018 |               | RESULTS FOR 2017-2018 |                           |                         |                                                    |  |
| QUARTER       | NEW CLUB GOAL | NEW CLUBS   | DROPPED CLUBS | QUARTER               | MEMBER GROWTH NET<br>GOAL | MEMBER GROWTH<br>ACTUAL | DROPPED<br>MEMBERS ACTUAL<br>(including transfers) |  |
| JULY/AUG/SEPT | 3             | 0           | 2             | JULY/AUG/SEPT         | 55                        | 261                     | 409                                                |  |
| OCT/NOV/DEC   | 2             | 0           | 0             | OCT/NOV/DEC           | 73                        | 162                     | 123                                                |  |
| JAN/FEB/MAR   | 3             | 0           | 0             | JAN/FEB/MAR           | 178                       | 0                       | 0                                                  |  |
| APR/MAY/JUNE  | 10            | 0           | 0             | APR/MAY/JUNE          | 275                       | 0                       | 0                                                  |  |