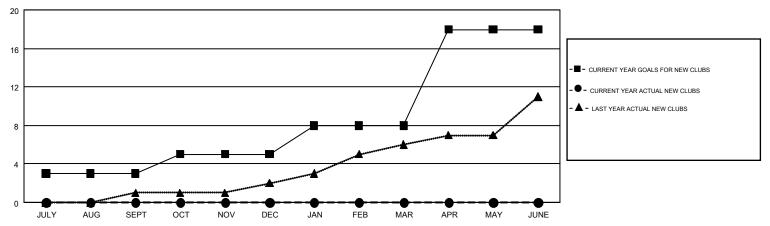

## GMT MONTHLY MEMBERSHIP PROGRESS REPORT

Multiple District 20

Results as of: 10/31/2017

LOCATION: NEW YORK

GMT CA 1

GMT: MAHESH CHITNIS

| Clubs         |               |             |               | Members               |                           |                         |                                                    |  |
|---------------|---------------|-------------|---------------|-----------------------|---------------------------|-------------------------|----------------------------------------------------|--|
|               | RESULTS FOR   | R 2017-2018 |               | RESULTS FOR 2017-2018 |                           |                         |                                                    |  |
| QUARTER       | NEW CLUB GOAL | NEW CLUBS   | DROPPED CLUBS | QUARTER               | MEMBER GROWTH NET<br>GOAL | MEMBER GROWTH<br>ACTUAL | DROPPED<br>MEMBERS ACTUAL<br>(including transfers) |  |
| JULY/AUG/SEPT | 3             | 0           | 2             | JULY/AUG/SEPT         | 55                        | 261                     | 409                                                |  |
| OCT/NOV/DEC   | 2             | 0           | 0             | OCT/NOV/DEC           | 73                        | 162                     | 123                                                |  |
| JAN/FEB/MAR   | 3             | 0           | 0             | JAN/FEB/MAR           | 178                       | 0                       | 0                                                  |  |
| APR/MAY/JUNE  | 10            | 0           | 0             | APR/MAY/JUNE          | 275                       | 0                       | 0                                                  |  |